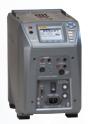

## Fluke Calibration 9142/9143/9144 Field Metrology Wells

Lightweight and portable dry wells

- Three models available to cover the wide range of -25°C to 660°C
- The optional process version provides a built-in two-channel thermometer readout that measures PRTs, RTDs, thermocouples, and 4-20mA transmitters.

### Field Metrology Wells Offer -

Receive a FREE 1551A-12 or 1552-12 Stik Thermometer & **Temperature Calibrator** Value up to \$2,366.00