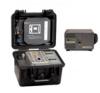

# Fluke Calibration 9100S Handheld Dry-Well

World's smallest, lightest and most portable dry-well

- Ranges from 35°C to 375°C
  Accuracy to ± 0.25 °C, stability of ±0.07°C at 50°C
- RS-232 interface

#### Handheld Dry-Well Offer

Receive a FREE Fluke Calibration 9300 **Carrying Case** valued at \$433.00