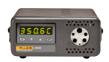

# Fluke Calibration 9100S Handheld Dry-Well

World's smallest, lightest and most portable dry-well

- Ranges from 35°C to 375°C
  Accuracy to ± 0.25 °C, stability of ±0.07°C at 50°C
- RS-232 interface

#### Handheld Dry-Well Offer

Receive a FREE Fluke Calibration 9300 **Carrying Case** valued at \$433.00